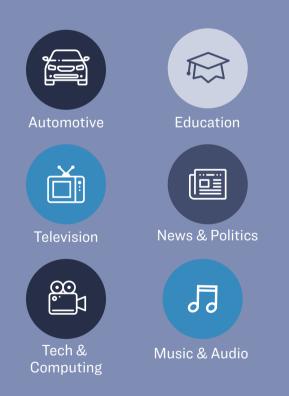

# from creators

Beverage brands make up the majority of the top food-related content from brands

Food & Beverage brands see higher VCR and CTR on placements outside of the food & drink category

Food & Beverage brands see best **CTR** performance 5

on interest targeting often

#### outside

of the Food & Beverage category

CPG Food & Beverage paid media appearing on **TV Shows & Program topics** 

delivered strongest view to completion rates

Let's chat about how we can help you reach your goals Reach out to info@pixability.com