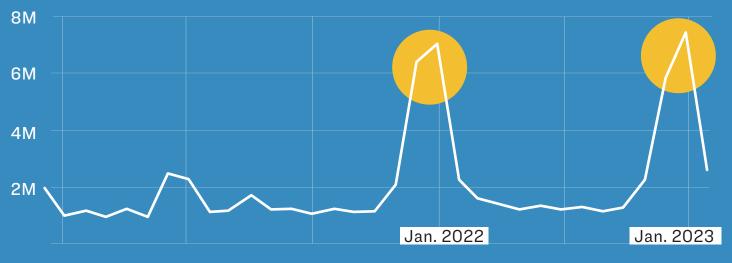

#### YouTube is the #1 VIDEO PLATFORM

Users turn to when doing their holiday shopping

Holiday views on YouTube start to rise in November & continue through January

Holiday views YoY

Source: PixabilityOne and YouTube API public data | 2021-2023

There were

68 BILLION 🧿

Total Holiday Views on YouTube in the 2022 Holiday season